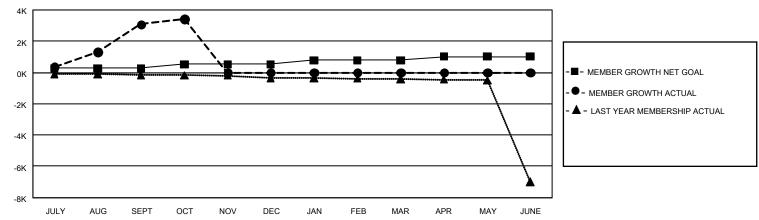

#### REPORT DOES NOT INCLUDE CLUBS IN UNDISTRICTED AREAS.

| Clubs         |               |             |               | Members               |                        |                         |                                                    |  |
|---------------|---------------|-------------|---------------|-----------------------|------------------------|-------------------------|----------------------------------------------------|--|
|               | RESULTS FO    | R 2020-2021 |               | RESULTS FOR 2020-2021 |                        |                         |                                                    |  |
| QUARTER       | NEW CLUB GOAL | NEW CLUBS   | DROPPED CLUBS | QUARTER MEMB          | SER GROWTH NET<br>GOAL | MEMBER GROWTH<br>ACTUAL | DROPPED<br>MEMBERS ACTUAL<br>(including transfers) |  |
| JULY/AUG/SEPT | 3             | 1           | 4             | JULY/AUG/SEPT         | 273                    | 4,039                   | 583                                                |  |
| OCT/NOV/DEC   | 0             | 0           | 0             | OCT/NOV/DEC           | 253                    | 406                     | 41                                                 |  |
| JAN/FEB/MAR   | 0             | 0           | 0             | JAN/FEB/MAR           | 263                    | 0                       | 0                                                  |  |
| APR/MAY/JUNE  | 3             | 0           | 0             | APR/MAY/JUNE          | 223                    | 0                       | 0                                                  |  |

#### GOALS AND ACTUAL MEMBERS CUMULATIVE

| DROPPED CLUBS: 4 |     | 937 CLUBS OF 1,361 ADDED 1 OR<br>MORE NEW MEMBERS | GENDER DISTRIBUTION  MALE 22,688 (66.24%)  FEMALE 11,562 (33.76%) |                 |       |
|------------------|-----|---------------------------------------------------|-------------------------------------------------------------------|-----------------|-------|
| DROPPED MEMBERS  |     |                                                   | FEWALE                                                            | 11,302 (33.70%) |       |
| DECEASED         | 6   | CLICK HERE FOR CUMULATIVE                         | TOTAL FAMILY UNIT MEMBERS                                         |                 | 2,303 |
| CLUB CANCELLED 0 |     | MEMBERSHIP DATA                                   |                                                                   |                 |       |
| OTHER 618        |     |                                                   | FAMILY MEMBERS PAYING HALF DUES                                   |                 | 1,182 |
| TOTAL            | 624 |                                                   | DOLO                                                              |                 |       |