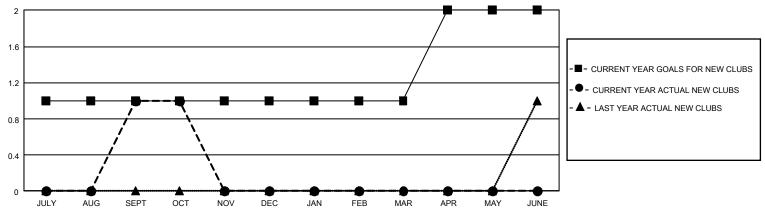

#### REPORT DOES NOT INCLUDE CLUBS IN UNDISTRICTED AREAS.

| Clubs         |               |             |               | Members               |                        |                         |                                                    |  |
|---------------|---------------|-------------|---------------|-----------------------|------------------------|-------------------------|----------------------------------------------------|--|
|               | RESULTS FO    | R 2020-2021 |               | RESULTS FOR 2020-2021 |                        |                         |                                                    |  |
| QUARTER       | NEW CLUB GOAL | NEW CLUBS   | DROPPED CLUBS | QUARTER MEMB          | SER GROWTH NET<br>GOAL | MEMBER GROWTH<br>ACTUAL | DROPPED<br>MEMBERS ACTUAL<br>(including transfers) |  |
| JULY/AUG/SEPT | 3             | 1           | 4             | JULY/AUG/SEPT         | 273                    | 4,039                   | 583                                                |  |
| OCT/NOV/DEC   | 0             | 0           | 0             | OCT/NOV/DEC           | 253                    | 406                     | 41                                                 |  |
| JAN/FEB/MAR   | 0             | 0           | 0             | JAN/FEB/MAR           | 263                    | 0                       | 0                                                  |  |
| APR/MAY/JUNE  | 3             | 0           | 0             | APR/MAY/JUNE          | 223                    | 0                       | 0                                                  |  |

### GOALS AND ACTUAL NEW CLUBS CUMULATIVE